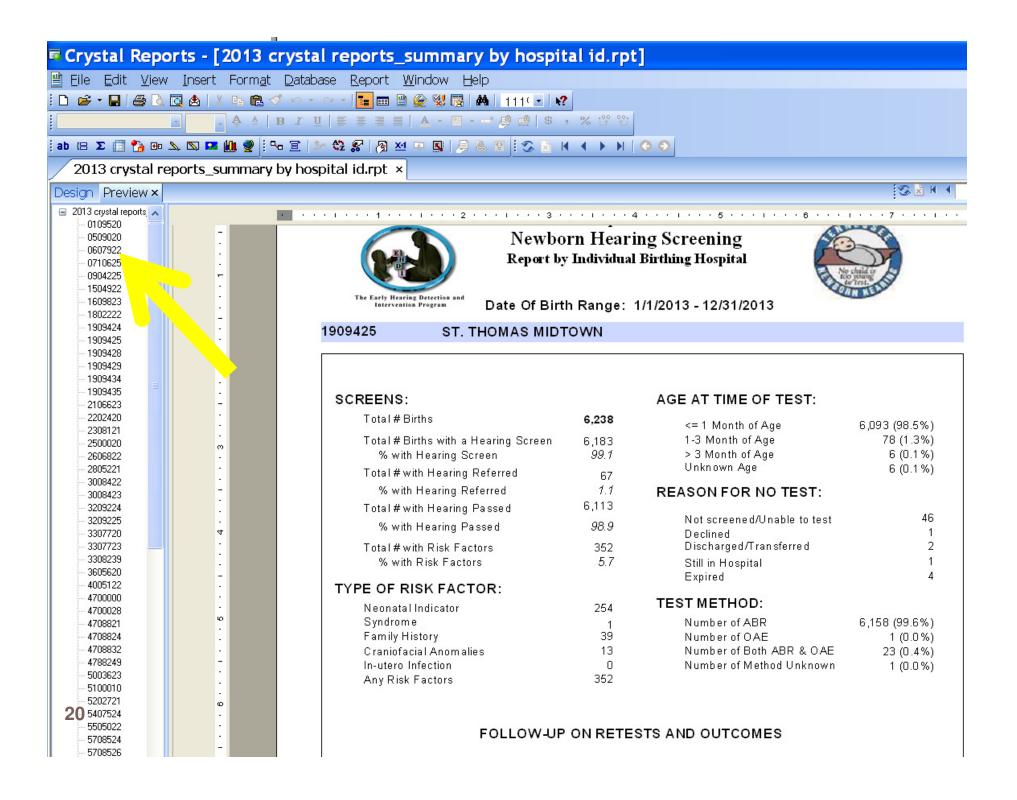

- Summary reports grouped by
  - Birthing facilities
  - Primary care/attending physicians
  - Demographic characteristics (maternal race, ethnicity, education, resident county or zip codes, etc.)
  - Method and location of follow-up tests
  - Age (at initial screening, diagnosis, and intervention)
- □ Formats: PDF; Excel; Crystal Reports flexible

#### 2013 Birth Cohort Summary by Birth Place Births, Hearing Screening and Screening Results By Birthing Facilities Outcome = NotPass for HWNL

| Birth Place                            | Birth<br>Place<br>ID | Live<br>Births<br>Number | Hearing<br>Screening<br>Number | Hearing<br>Screening<br>% | Pass   | Refers | Pct<br>Referred | Risk<br>Number | Risk<br>% | HWNL  | Confirmed<br>HL | Fluct.<br>Cond.<br>HL | Incidence<br>per<br>1,000 | Lost<br>to<br>Retest | Enrolled | Enrolled<br>Fluct.<br>HL | Enrolled<br>% |
|----------------------------------------|----------------------|--------------------------|--------------------------------|---------------------------|--------|--------|-----------------|----------------|-----------|-------|-----------------|-----------------------|---------------------------|----------------------|----------|--------------------------|---------------|
| METHODIST MED CTR OAK RIDGE            | 0109520              | 567                      | 560                            | 98.8%                     | 541    | 16     | 2.9%            | 42             | 7.4%      | 8     | 0               | 0                     | 0.00                      | 8                    | 0        | 0                        |               |
| BLOUNT MEMORIAL HOSPITAL               | 0509020              | 759                      | 748                            | 98.6%                     | 726    | 22     | 2.9%            | 12             | 1.6%      | 12    | 1               | 0                     | 1.32                      | 9                    | 1        | 0                        | 100.0%        |
| SKYRIDGE MEDICAL CENTER                | 0607922              | 1,119                    | 1,014                          | 90.6%                     | 973    | 39     | 3.8%            | 11             | 1.0%      | 18    | 0               | 0                     | 0.00                      | 20                   | 1        | 0                        | _             |
| JELLICO COMMUNITY HOSPITAL             | 0710625              | 200                      | 197                            | 98.5%                     | 191    | 5      | 2.5%            | 10             | 5.0%      | 2     | 1               | 0                     | 5.00                      | 2                    | 1        | 0                        | 100.0%        |
| MCKENZIE REGIONAL HOSPITAL             | 0904225              | 445                      | 439                            | 98.7%                     | 431    | 8      | 1.8%            | 12             | 2.7%      | 5     | 0               | 0                     | 0.00                      | 2                    | 0        | 0                        | -             |
| NEWPORT MEDICAL CENTER                 | 1504922              | 187                      | 185                            | 98.9%                     | 177    | 8      | 4.3%            | 6              | 3.2%      | 2     | 0               | 0                     | 0.00                      | 6                    | 0        | 0                        | _             |
| HARTON REGIONAL MEDICAL<br>CENTER      | 1609823              | 873                      | 867                            | 99.3%                     | 853    | 11     | 1.3%            | 13             | 1.5%      | 4     | 0               | 0                     | 0.00                      | 7                    | 0        | 0                        | -             |
| CUMBERLAND MEDICAL CENTER              | 1802222              | 640                      | 637                            | 99.5%                     | 631    | 6      | 0.9%            | 28             | 4.4%      | 3     | 0               | 0                     | 0.00                      | 2                    | 0        | 0                        |               |
| METRO NASHVILLE GENERAL<br>HOSP        | 1909424              | 484                      | 474                            | 97.9%                     | 439    | 30     | 6.3%            | 6              | 1.2%      | 4     | 0               | 0                     | 0.00                      | 26                   | 0        | 0                        | -             |
| ST. THOMAS MIDTOWN                     | 1909425              | 6,238                    | 6,177                          | 99.0%                     | 6,108  | 66     | 1.1%            | 348            | 5.6%      | 35    | 7               | 0                     | 1.12                      | 19                   | 5        | 0                        | 71.4%         |
| VANDERBILT UNIVERSITY HOSP             | 1909428              | 4,551                    | 4,357                          | 95.7%                     | 3,810  | 533    | 12.2%           | 515            | 11.3%     | 293   | 10              | 0                     | 2.20                      | 204                  | 6        | 0                        | 60.0%         |
| VANDERBILT UNIVERSITY<br>MEDICAL CENTE | 1909429              | 1                        | 1                              | 100.0%                    | 1      | 0      | 0.0%            | 0              | 0.0%      | 0     | 0               | 0                     | 0.00                      | 0                    | 0        | 0                        | -             |
| SUMMIT MEDICAL CENTER                  | 1909434              | 1,187                    | 1,140                          | 96.0%                     | 1,087  | 50     | 4.4%            | 9              | 0.8%      | 24    | 1               | 0                     | 0.84                      | 21                   | 1        | 0                        | 100.0%        |
| CENTENNIAL MEDICAL CENTER              | 1909435              | 3,150                    | 3,044                          | 96.6%                     | 3,021  | 20     | 0.7%            | 40             | 1.3%      | 9     | 2               | 0                     | 0.63                      | 9                    | 2        | 0                        | 100.0%        |
| BAPTIST DEKALB HOSPITAL                | 2106623              | 7                        | 7                              | 100.0%                    | 7      | 0      | 0.0%            | 0              | 0.0%      | 0     | 0               | 0                     | 0.00                      | 0                    | 0        | 0                        |               |
| HORIZON MEDICAL CENTER                 | 2202420              | 396                      | 391                            | 98.7%                     | 378    | 12     | 3.1%            | 1              | 0.3%      | 4     | 0               | 0                     | 0.00                      | 8                    | 0        | 0                        |               |
| DYERSBURG REGIONAL MEDICAL<br>CENTER   | 2308121              | 458                      | 441                            | 96.3%                     | 404    | 35     | 7.9%            | 12             | 2.6%      | 18    | 0               | 0                     | 0.00                      | 13                   | 0        | 0                        | -             |
| VOLUNTEER COMMUNITY<br>HOSPITAL        | 9204522              | 357                      | 350                            | 98.0%                     | 330    | 20     | 5.7%            | 6              | 1.7%      | 12    | 0               | 0                     | 0.00                      | 4                    | 0        | 0                        | ·             |
| WILLIAMSON MEDICAL CENTER              | 9402823              | 1,461                    | 1,406                          | 96.2%                     | 1,379  | 24     | 1.7%            | 5              | 0.3%      | 15    | 5               | 0                     | 3.42                      | 4                    | 5        | 0                        | 100.0%        |
| UNIVERSITY MEDICAL CENTER              | 9508922              | 849                      | 810                            | 95.4%                     | 797    | 11     | 1.4%            | 17             | 2.0%      | 8     | 0               | 0                     | 0.00                      | 3                    | 0        | 0                        |               |
| UNKNOWN                                | 0000000              | - 0                      | 87                             |                           | 79     | 8      | 9.2%            | 26             |           | 1     | 1               | 0                     |                           | 0                    | 0        | 0                        | 0.0%          |
|                                        |                      | 85,580                   | 83,794                         | 97.9%                     | 80,157 | 3,585  | 4.3%            | 3,829          | 4.5%      | 2,082 | 85              | 3                     | 0.99                      | 1,204                | 74       | 1                        | 87.1%         |