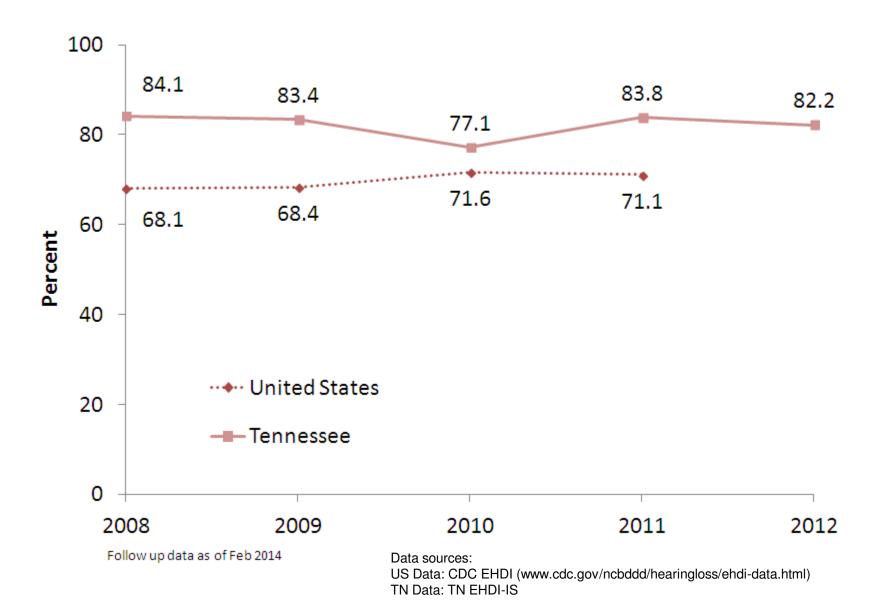

# Learning Objectives

- To assess newborn hearing screening coverage, follow-up tests and intervention services for Tennessee babies
- To identify missed screenings, retests, or intervention and retrieve contact information needed for followup
- To provide data related support to the Tennessee
   Department of Health, Newborn Hearing Screening
   Program (NHS) and its partners

### TN EHDI-IS Overview

- CDC EHDI funded since 2008
- Purposes
  - To assess newborn hearing screening coverage, followup tests and intervention services for Tennessee babies
  - To identify missed screenings, retests, or intervention; to retrieve contact information needed for follow-up
  - To provide data related support to the Tennessee Department of Health, Newborn Hearing Screening Program (NHS) and its partners