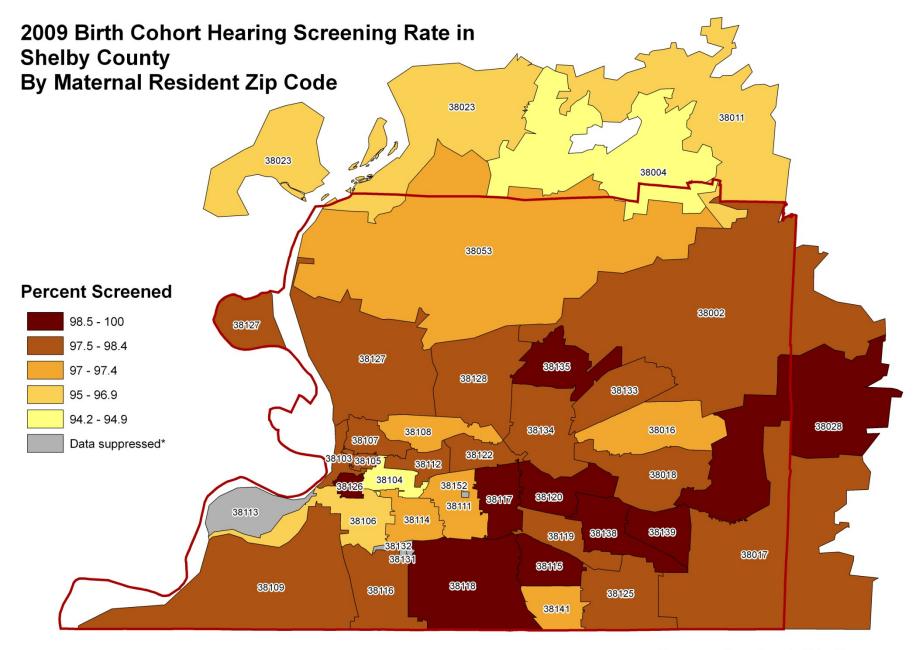

# Hearing Screen Among Midwifery Centers w/ OAE Equipment, Tennessee, 2011-2013

- Individual reports
  - Patient-level information on those who
    - have not received initial hearing screening
    - have risk factors
    - need follow-up tests/diagnosis
    - have confirmed hearing loss