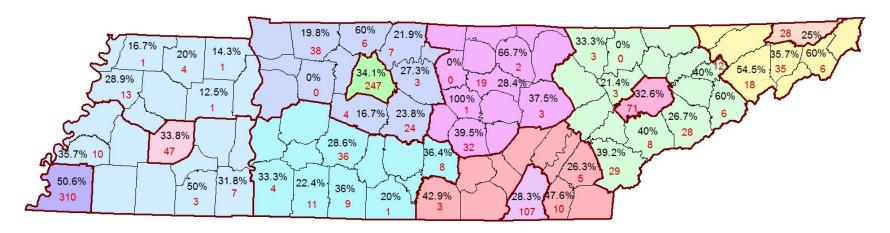

#### Lost to Hearing Follow-Up: Newborns with no follow-up after a "Referred" hearing screening

Number and Percent by County of Birthing Hospital\*

<sup>\*</sup>Babies with mothers who are either residents or non-residents were included

#### **Tennessee Department of Health Regions**

#### Statewide lost to follow-up: 1,234, 34.5%

Percent Lost to Follow-Up

#### Number Lost to Follow-Up

| 75            | Hospitals and Birthing Centers plus                            |
|---------------|----------------------------------------------------------------|
| 2             | Non-Birthing Hospitals that screen babies                      |
| 3,582         | Newborns did not pass (referred) the initial hearing screening |
| 1,234 (34.5%) | Lost to Follow-up - Newborns that referred and did not have    |
|               | follow-up testing reported                                     |
| 13            | Home births lost to follow-up are not included on map          |