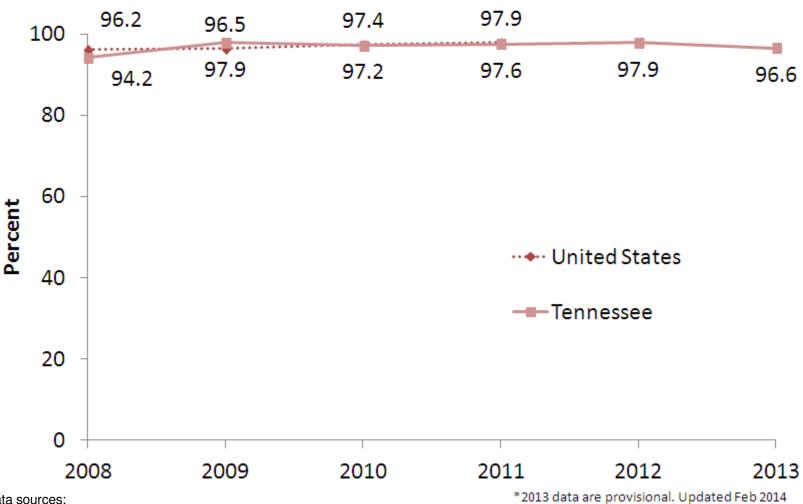

# Learning Objectives

- To assess newborn hearing screening coverage, follow-up tests and intervention services for Tennessee babies
- To identify missed screenings, retests, or intervention and retrieve contact information needed for followup
- To provide data related support to the Tennessee
   Department of Health, Newborn Hearing Screening
   Program (NHS) and its partners

### TN EHDI-IS Overview

- CDC EHDI funded since 2008
- Purposes
  - To assess newborn hearing screening coverage, followup tests and intervention services for Tennessee babies
  - To identify missed screenings, retests, or intervention; to retrieve contact information needed for follow-up
  - To provide data related support to the Tennessee Department of Health, Newborn Hearing Screening Program (NHS) and its partners