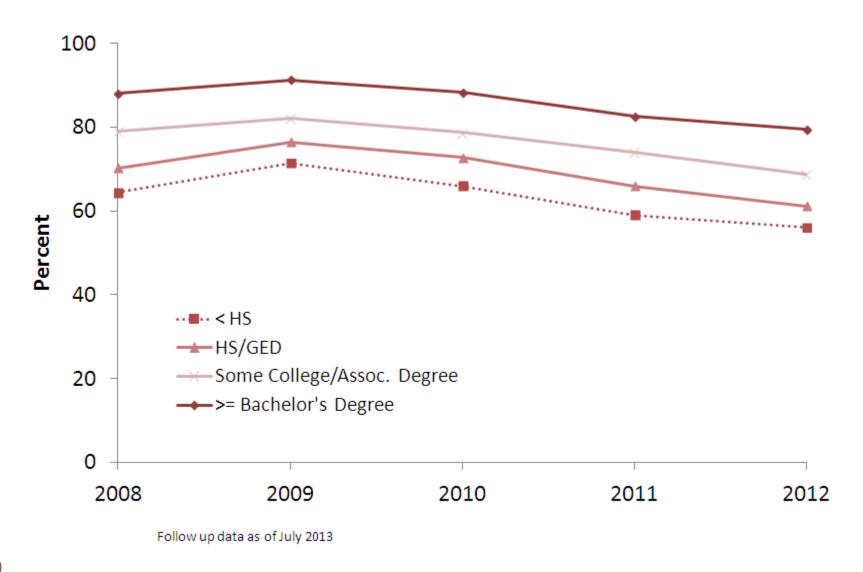

States, 2008 to 2013\*



US Data: CDC EHDI (www.cdc.gov/ncbddd/hearingloss/ehdi-data.html)

TN Data: TN EHDI-IS

# Rate of Follow-up to Hearing Diagnosis Among Children Who Failed Initial Screening



### Diagnosis Received Before 3 Months of Age Among Children with a Diagnosis (HL and HWNL)



# Rate of Follow-up to Early Intervention Among Children with Hearing Loss



### El Received Before 6 Months of Age Among Children with Hearing Loss



### Live Births by Maternal Education Tennessee In-state Births, 2012



37 Updated August 2013

### Rate of Newborn Hearing Screening By Maternal Education, Tennessee, 2008-2012



### Hearing Screening Refer Rate By Maternal Education, Tennessee, 2008-2012



### Rate of Follow-up to Hearing Diagnosis By Maternal Education, Tennessee, 2008-2012



### Rate of Follow-up to Early Intervention By Maternal Education, Tennessee, 2008-2012



### Hearing Loss Incidence Rate By Maternal Education, Tennessee, 2008-2012



### Prevalence of Hearing Loss Risk Factors By Maternal Education, Tennessee, 2008-2012



# Many Thanks to...

- Fenyuan Xiao, TN EHDI-IS Epidemiologist
- Jacque Cundall, TN NHS Program Director
- Julie Beeler, Audiologist Consultant, Center on Deafness, University of Tennessee Knoxville
- Claudia Weber, TN Early Intervention System
- John Hutcheson, PTBMIS Coordinator
- Other partners:
  - TN hospitals, physicians, and audiologists
  - Parents and families
- CDC EHDI

The work presented was supported by cooperative agreement grant 5UR3DD000786-03 from the Centers for Disease Control and Prevention, National Center for