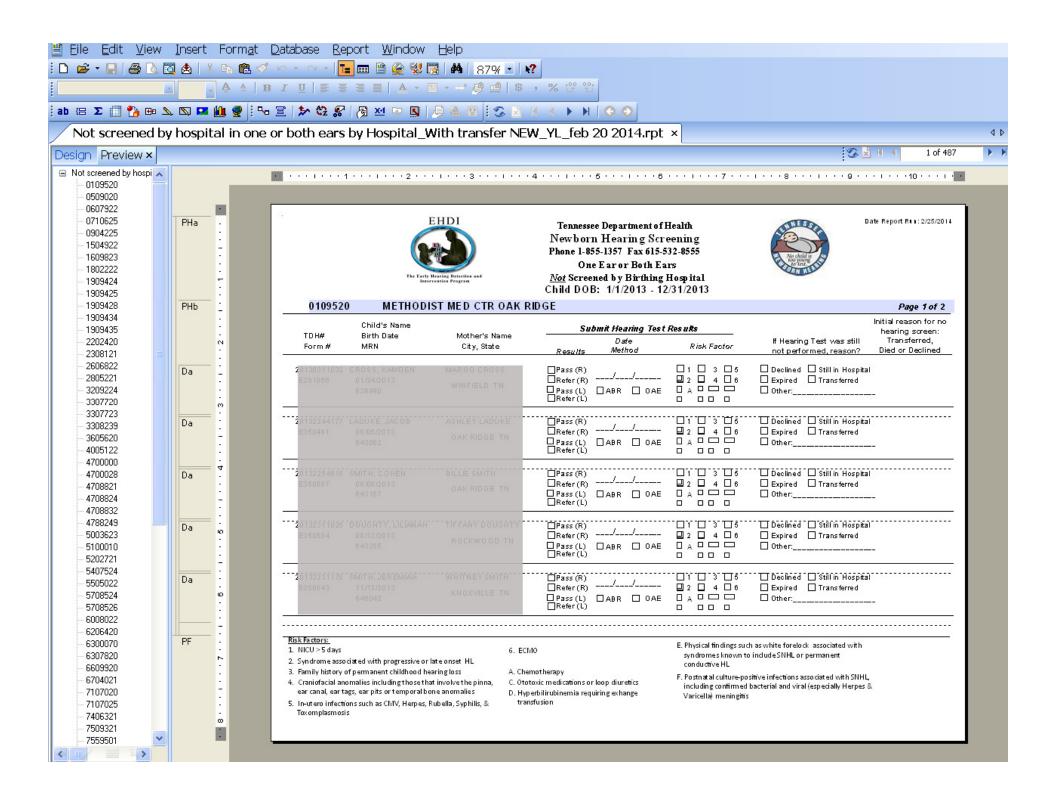

#### 2013 Birth Cohort Summary by Birth Place Births, Hearing Screening and Screening Results By Birthing Facilities Outcome = NotPass for HWNL

| Birth Place                            | Birth<br>Place<br>ID | Live<br>Births<br>Number | Hearing<br>Screening<br>Number | Hearing<br>Screening<br>% | Pass   | Refers | Pct<br>Referred | Risk<br>Number | Risk<br>% | HWNL  | Confirmed<br>HL | Fluct.<br>Cond.<br>HL | Incidence<br>per<br>1,000 | Lost<br>to<br>Retest | Enrolled | Enrolled<br>Fluct.<br>HL | Enrolled<br>% |
|----------------------------------------|----------------------|--------------------------|--------------------------------|---------------------------|--------|--------|-----------------|----------------|-----------|-------|-----------------|-----------------------|---------------------------|----------------------|----------|--------------------------|---------------|
| METHODIST MED CTR OAK RIDGE            | 0109520              | 567                      | 560                            | 98.8%                     | 541    | 16     | 2.9%            | 42             | 7.4%      | 8     | 0               | 0                     | 0.00                      | 8                    | 0        | 0                        |               |
| BLOUNT MEMORIAL HOSPITAL               | 0509020              | 759                      | 748                            | 98.6%                     | 726    | 22     | 2.9%            | 12             | 1.6%      | 12    | 1               | 0                     | 1.32                      | 9                    | 1        | 0                        | 100.0%        |
| SKYRIDGE MEDICAL CENTER                | 0607922              | 1,119                    | 1,014                          | 90.6%                     | 973    | 39     | 3.8%            | 11             | 1.0%      | 18    | 0               | 0                     | 0.00                      | 20                   | 1        | 0                        | _             |
| JELLICO COMMUNITY HOSPITAL             | 0710625              | 200                      | 197                            | 98.5%                     | 191    | 5      | 2.5%            | 10             | 5.0%      | 2     | 1               | 0                     | 5.00                      | 2                    | 1        | 0                        | 100.0%        |
| MCKENZIE REGIONAL HOSPITAL             | 0904225              | 445                      | 439                            | 98.7%                     | 431    | 8      | 1.8%            | 12             | 2.7%      | 5     | 0               | 0                     | 0.00                      | 2                    | 0        | 0                        | -             |
| NEWPORT MEDICAL CENTER                 | 1504922              | 187                      | 185                            | 98.9%                     | 177    | 8      | 4.3%            | 6              | 3.2%      | 2     | 0               | 0                     | 0.00                      | 6                    | 0        | 0                        | _             |
| HARTON REGIONAL MEDICAL<br>CENTER      | 1609823              | 873                      | 867                            | 99.3%                     | 853    | 11     | 1.3%            | 13             | 1.5%      | 4     | 0               | 0                     | 0.00                      | 7                    | 0        | 0                        | -             |
| CUMBERLAND MEDICAL CENTER              | 1802222              | 640                      | 637                            | 99.5%                     | 631    | 6      | 0.9%            | 28             | 4.4%      | 3     | 0               | 0                     | 0.00                      | 2                    | 0        | 0                        |               |
| METRO NASHVILLE GENERAL<br>HOSP        | 1909424              | 484                      | 474                            | 97.9%                     | 439    | 30     | 6.3%            | 6              | 1.2%      | 4     | 0               | 0                     | 0.00                      | 26                   | 0        | 0                        | -             |
| ST. THOMAS MIDTOWN                     | 1909425              | 6,238                    | 6,177                          | 99.0%                     | 6,108  | 66     | 1.1%            | 348            | 5.6%      | 35    | 7               | 0                     | 1.12                      | 19                   | 5        | 0                        | 71.4%         |
| VANDERBILT UNIVERSITY HOSP             | 1909428              | 4,551                    | 4,357                          | 95.7%                     | 3,810  | 533    | 12.2%           | 515            | 11.3%     | 293   | 10              | 0                     | 2.20                      | 204                  | 6        | 0                        | 60.0%         |
| VANDERBILT UNIVERSITY<br>MEDICAL CENTE | 1909429              | 1                        | 1                              | 100.0%                    | 1      | 0      | 0.0%            | 0              | 0.0%      | 0     | 0               | 0                     | 0.00                      | 0                    | 0        | 0                        | -             |
| SUMMIT MEDICAL CENTER                  | 1909434              | 1,187                    | 1,140                          | 96.0%                     | 1,087  | 50     | 4.4%            | 9              | 0.8%      | 24    | 1               | 0                     | 0.84                      | 21                   | 1        | 0                        | 100.0%        |
| CENTENNIAL MEDICAL CENTER              | 1909435              | 3,150                    | 3,044                          | 96.6%                     | 3,021  | 20     | 0.7%            | 40             | 1.3%      | 9     | 2               | 0                     | 0.63                      | 9                    | 2        | 0                        | 100.0%        |
| BAPTIST DEKALB HOSPITAL                | 2106623              | 7                        | 7                              | 100.0%                    | 7      | 0      | 0.0%            | 0              | 0.0%      | 0     | 0               | 0                     | 0.00                      | 0                    | 0        | 0                        |               |
| HORIZON MEDICAL CENTER                 | 2202420              | 396                      | 391                            | 98.7%                     | 378    | 12     | 3.1%            | 1              | 0.3%      | 4     | 0               | 0                     | 0.00                      | 8                    | 0        | 0                        |               |
| DYERSBURG REGIONAL MEDICAL<br>CENTER   | 2308121              | 458                      | 441                            | 96.3%                     | 404    | 35     | 7.9%            | 12             | 2.6%      | 18    | 0               | 0                     | 0.00                      | 13                   | 0        | 0                        | -             |
| VOLUNTEER COMMUNITY<br>HOSPITAL        | 9204522              | 357                      | 350                            | 98.0%                     | 330    | 20     | 5.7%            | 6              | 1.7%      | 12    | 0               | 0                     | 0.00                      | 4                    | 0        | 0                        | ·             |
| WILLIAMSON MEDICAL CENTER              | 9402823              | 1,461                    | 1,406                          | 96.2%                     | 1,379  | 24     | 1.7%            | 5              | 0.3%      | 15    | 5               | 0                     | 3.42                      | 4                    | 5        | 0                        | 100.0%        |
| UNIVERSITY MEDICAL CENTER              | 9508922              | 849                      | 810                            | 95.4%                     | 797    | 11     | 1.4%            | 17             | 2.0%      | 8     | 0               | 0                     | 0.00                      | 3                    | 0        | 0                        |               |
| UNKNOWN                                | 0000000              | - 0                      | 87                             |                           | 79     | 8      | 9.2%            | 26             |           | 1     | 1               | 0                     |                           | 0                    | 0        | 0                        | 0.0%          |
|                                        |                      | 85,580                   | 83,794                         | 97.9%                     | 80,157 | 3,585  | 4.3%            | 3,829          | 4.5%      | 2,082 | 85              | 3                     | 0.99                      | 1,204                | 74       | 1                        | 87.1%         |