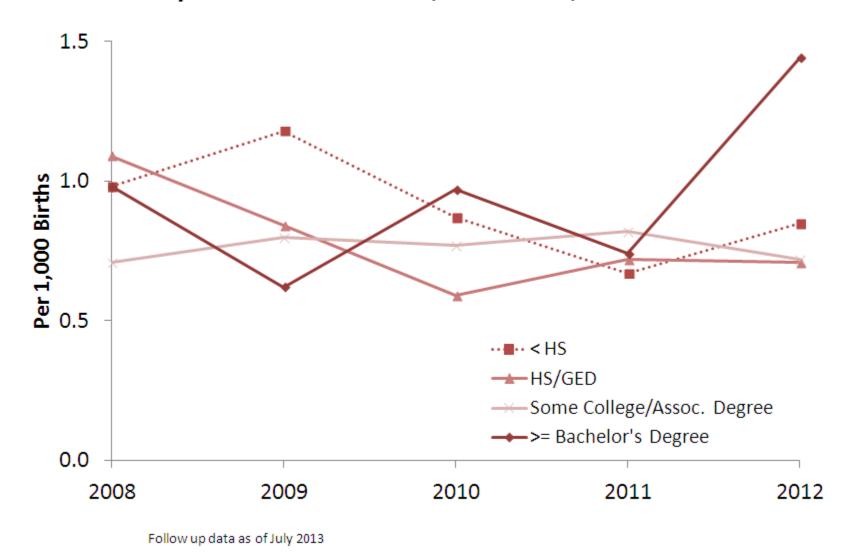

Who Failed Initial Screening



### Diagnosis Received Before 3 Months of Age Among Children with a Diagnosis (HL and HWNL)



# Rate of Follow-up to Early Intervention Among Children with Hearing Loss



### El Received Before 6 Months of Age Among Children with Hearing Loss



### Live Births by Maternal Education Tennessee In-state Births, 2012



37 Updated August 2013

### Rate of Newborn Hearing Screening By Maternal Education, Tennessee, 2008-2012



### Hearing Screening Refer Rate By Maternal Education, Tennessee, 2008-2012



### Rate of Follow-up to Hearing Diagnosis By Maternal Education, Tennessee, 2008-2012



### Rate of Follow-up to Early Intervention By Maternal Education, Tennessee, 2008-2012



### Hearing Loss Incidence Rate By Maternal Education, Tennessee, 2008-2012



### Prevalence of Hearing Loss Risk Factors By Maternal Education, Tennessee, 2008-2012



# Many Thanks to...

- Fenyuan Xiao, TN EHDI-IS Epidemiologist
- Jacque Cundall, TN NHS Program Director
- Julie Beeler, Audiologist Consultant, Center on Deafness, University of Tennessee Knoxville
- Claudia Weber, TN Early Intervention System
- John Hutcheson, PTBMIS Coordinator
- Other partners:
  - TN hospitals, physicians, and audiologists
  - Parents and families
- CDC EHDI

The work presented was supported by cooperative agreement grant 5UR3DD000786-03 from the Centers for Disease Control and Prevention, National Center for Birth Defects and Developmental Disabilities. Its contents are solely the responsibility of the authors and do not necessarily represent the views or opinions of the CDC.