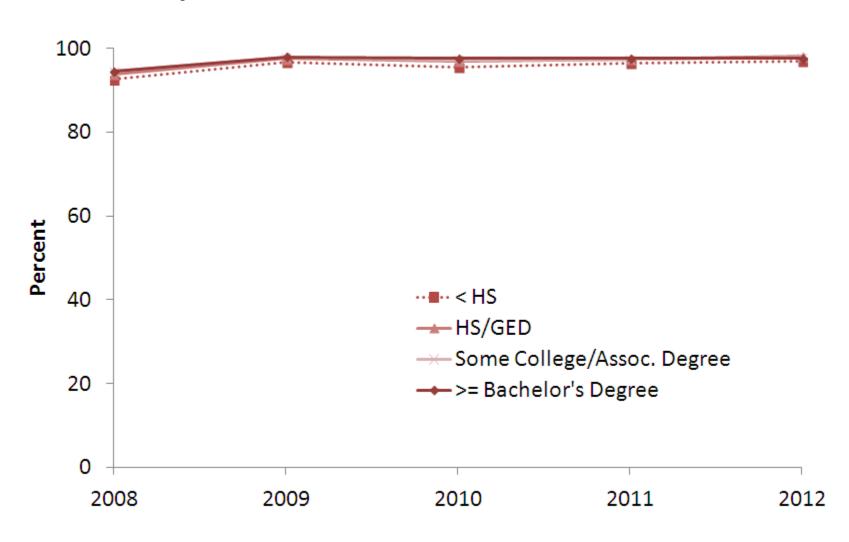

- Summary reports grouped by
  - Birthing facilities
  - Primary care/attending physicians
  - Demographic characteristics (maternal race, ethnicity, education, resident county or zip codes, etc.)
  - Method and location of follow-up tests
  - Age (at initial screening, diagnosis, and intervention)
- □ Formats: PDF; Excel; Crystal Reports flexible