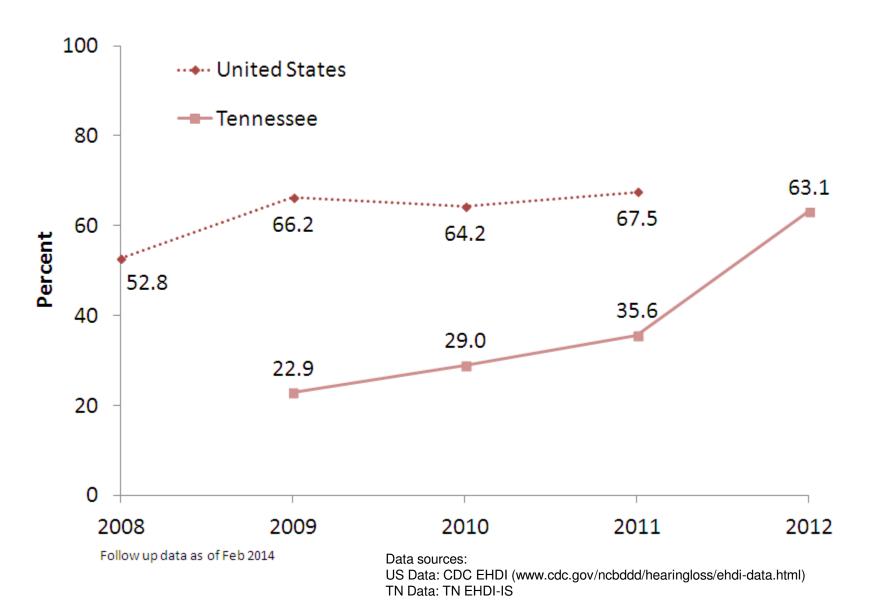

# Reports from EHDI-IS Data

- Summary reports on
  - # in-state births
  - # and % hearing screening
  - # and % with hearing loss risk factors
  - # and % referrals
  - # and % hearing loss
  - # and % receiving early intervention
  - # and % lost to follow-up

- Summary reports grouped by
  - Birthing facilities
  - Primary care/attending physicians
  - Demographic characteristics (maternal race, ethnicity, education, resident county or zip codes, etc.)
  - Method and location of follow-up tests
  - Age (at initial screening, diagnosis, and intervention)
- □ Formats: PDF; Excel; Crystal Reports flexible