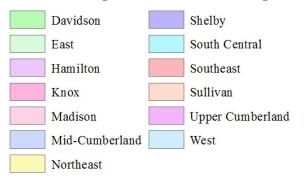

#### Lost to Hearing Follow-Up: Newborns with no follow-up after a "Referred" hearing screening

Number and Percent by County of Birthing Hospital\*

<sup>\*</sup>Babies with mothers who are either residents or non-residents were included

#### **Tennessee Department of Health Regions**

#### Statewide lost to follow-up: 1,234, 34.5%

Percent Lost to Follow-Up

#### Number Lost to Follow-Up

| 75            | Hospitals and Birthing Centers plus                            |
|---------------|----------------------------------------------------------------|
| 2             | Non-Birthing Hospitals that screen babies                      |
| 3,582         | Newborns did not pass (referred) the initial hearing screening |
| 1,234 (34.5%) | Lost to Follow-up - Newborns that referred and did not have    |
|               | follow-up testing reported                                     |
| 13            | Home births lost to follow-up are not included on map          |

<sup>\*</sup> Data suppressed for zip code areas with 9 or fewer births

Tennessee Department of Health Office of Policy Planning & Assessment Surveillance, Epidemiology & Evaluation