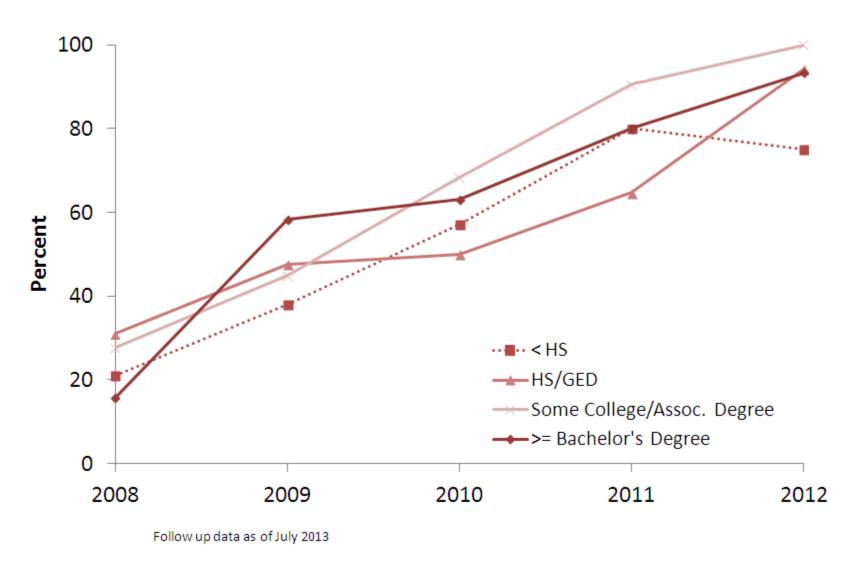

TN Data: TN EHDI-IS

# Rate of Follow-up to Hearing Diagnosis Among Children Who Failed Initial Screening



### Diagnosis Received Before 3 Months of Age Among Children with a Diagnosis (HL and HWNL)



# Rate of Follow-up to Early Intervention Among Children with Hearing Loss



### El Received Before 6 Months of Age Among Children with Hearing Loss



### Live Births by Maternal Education Tennessee In-state Births, 2012



37 Updated August 2013

### Rate of Newborn Hearing Screening By Maternal Education, Tennessee, 2008-2012



### Hearing Screening Refer Rate By Maternal Education, Tennessee, 2008-2012



### Rate of Follow-up to Hearing Diagnosis By Maternal Education, Tennessee, 2008-2012



### Rate of Follow-up to Early Intervention By Maternal Education, Tennessee, 2008-2012



### Hearing Loss Incidence Rate By Maternal Education, Tennessee, 2008-2012



### Prevalence of Hearing Loss Risk Factors By Maternal Education, Tennessee, 2008-2012



# Many Thanks to...

- Fenyuan Xiao, TN EHDI-IS Epidemiologist
- Jacque Cundall, TN NHS Program Director
- Julie Beeler, Audiologist Consultant, Center on Deafness, University of Tennessee Knoxville
- Claudia Weber, TN Early Intervention System
- John Hutcheson, PTBMIS Coordinator
- Other partners:
  - TN hospitals, physicians, and audiologists
  - Parents and families
- CDC EHDI

The work presented was supported by cooperative agreement grant 5UR3DD000786-03 from the Centers for Disease Control and Prevention, National Center for Birth Defects and Developmental Disabilities. Its contents are solely the responsibility of