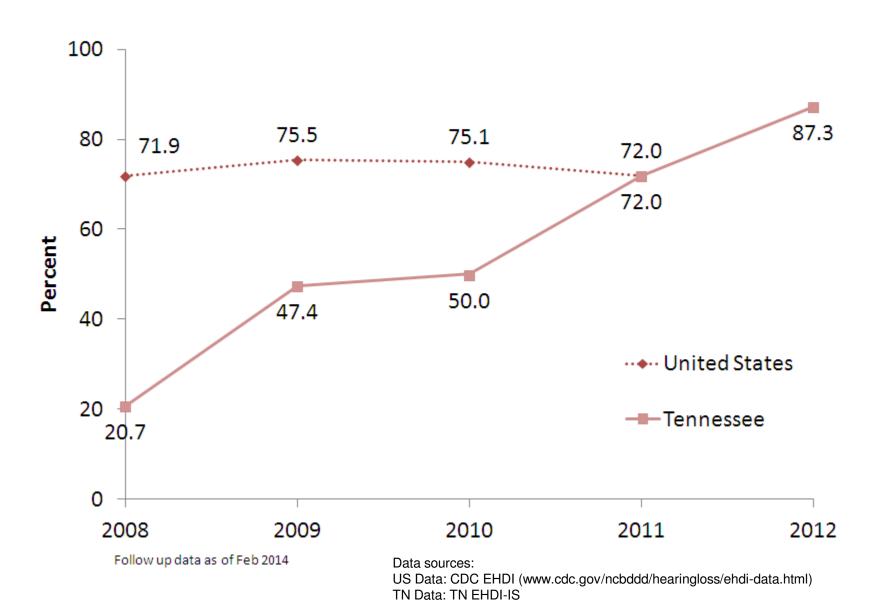

# Reports from EHDI-IS Data

- Summary reports on
  - # in-state births
  - # and % hearing screening
  - # and % with hearing loss risk factors
  - # and % referrals
  - # and % hearing loss
  - # and % receiving early intervention
  - # and % lost to follow-up

- Summary reports grouped by
  - Birthing facilities
  - Primary care/attending physicians
  - Demographic characteristics (maternal race, ethnicity, education, resident county or zip codes, etc.)
  - Method and location of follow-up tests
  - Age (at initial screening, diagnosis, and intervention)
- □ Formats: PDF; Excel; Crystal Reports flexible