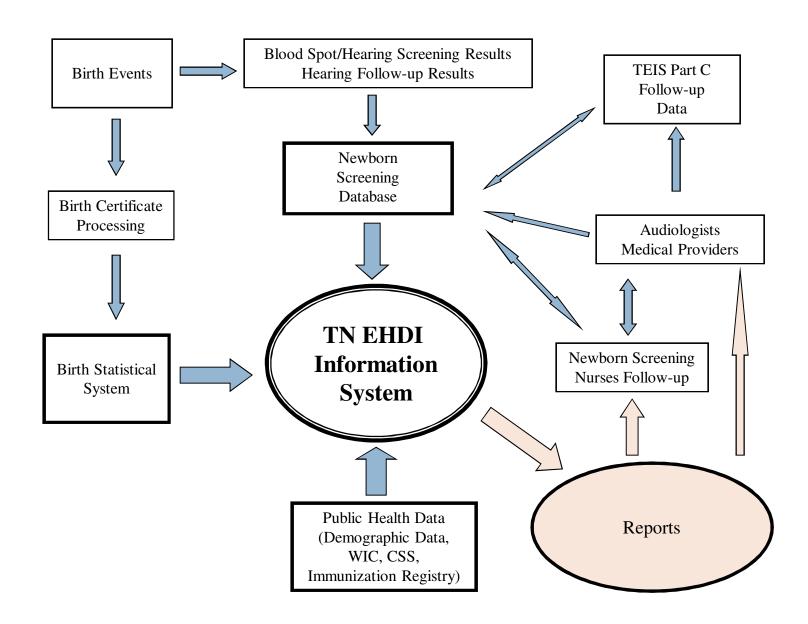

# **TN EHDI-IS Flow Chart**

# Data Systems included in EHDI-IS

- □ Birth statistical system (BSS)
  - Office of Health Statistics
  - Direct access
  - Daily updates
  - 1,500-2,000 records/week or ~90,000/year
  - No delay in data access
  - 2-4 weeks after birth events

# Data Systems Cont.

- Newborn screening records
  - Real time, direct access
  - 1,500-2,000 records/week or ~95,000/year
  - No delay in data access
  - No data entry delay when hearing results submitted on blood spot form
  - Some delay if hearing results submitted separately

# Data Systems Cont.

- Public health data
  - Patients utilizing any health department services
    - Base file generated from birth records
    - Updated at any PH service encounter
      - Immunization
      - WIC
      - Primary care services etc.
      - Children Special Services (CSS) including diagnosis codes
  - Updated demographic and provider info
    - Used for follow-up
  - Monthly updates since 2012

# Data Linkage Process

- □ ~ 90,000 births each year base cohort for follow-up
- ~95,000 newborn screening records (one baby may have multiple records)
- Birth and screening records are linked on
  - Screening form number
  - Baby's medical record number
  - Mother's SSN and baby's birth order and DOB range
  - Baby's DOB
  - Other variables used for assessing the match
    - Birth order
    - Birth time
    - Child's and mother's last name
    - Mother's resident or mailing address