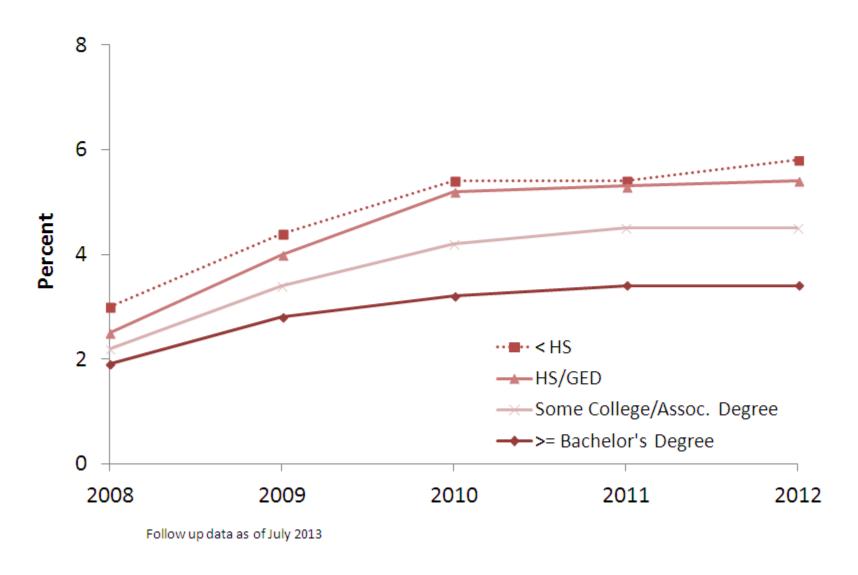

DI-IS

### Newborn Hearing Screening Conducted Before 30 Days of Age Tennessee and United States, 2008 to 2013\*



US Data: CDC EHDI (www.cdc.gov/ncbddd/hearingloss/ehdi-data.html)

TN Data: TN EHDI-IS

# Rate of Follow-up to Hearing Diagnosis Among Children Who Failed Initial Screening



### Diagnosis Received Before 3 Months of Age Among Children with a Diagnosis (HL and HWNL)



# Rate of Follow-up to Early Intervention Among Children with Hearing Loss



### El Received Before 6 Months of Age Among Children with Hearing Loss



### Live Births by Maternal Education Tennessee In-state Births, 2012



37 Updated August 2013

### Rate of Newborn Hearing Screening By Maternal Education, Tennessee, 2008-2012



### Hearing Screening Refer Rate By Maternal Education, Tennessee, 2008-2012



### Rate of Follow-up to Hearing Diagnosis By Maternal Education, Tennessee, 2008-2012



### Rate of Follow-up to Early Intervention By Maternal Education, Tennessee, 2008-2012



### Hearing Loss Incidence Rate By Maternal Education, Tennessee, 2008-2012



### Prevalence of Hearing Loss Risk Factors By Maternal Education, Tennessee, 2008-2012



# Many Thanks to...

- Fenyuan Xiao, TN EHDI-IS Epidemiologist
- Jacque Cundall, TN NHS Program Director
- Julie Beeler, Audiologist Consultant, Center on Deafness, University of Tennessee Knoxville
- Claudia Weber, TN Early Intervention System
- John Hutcheson, PTBMIS Coordinator
- Other partners:
  - TN hospitals, physicians, and audiologists
  - Parents and families
- CDC EHDI

The work presented was supported by cooperative agreement grant