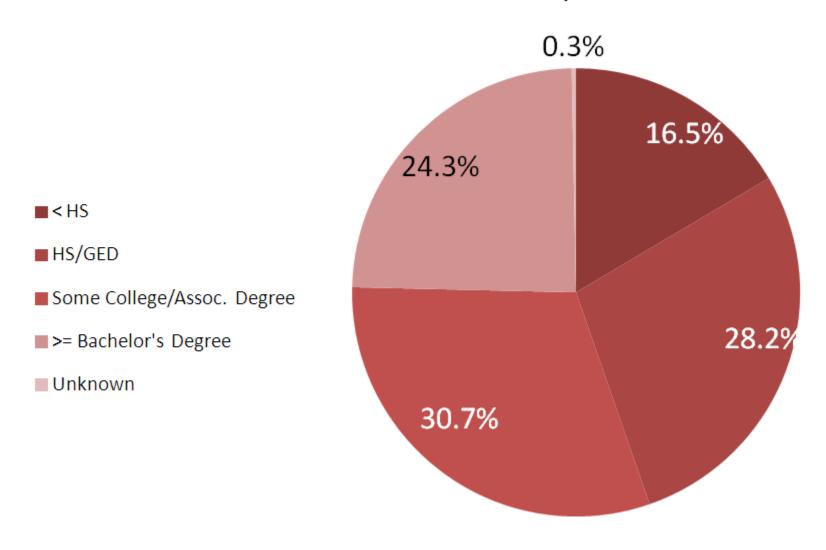

- Summary reports grouped by
  - Birthing facilities
  - Primary care/attending physicians
  - Demographic characteristics (maternal race, ethnicity, education, resident county or zip codes, etc.)
  - Method and location of follow-up tests
  - Age (at initial screening, diagnosis, and intervention)
- □ Formats: PDF; Excel; Crystal Reports flexible