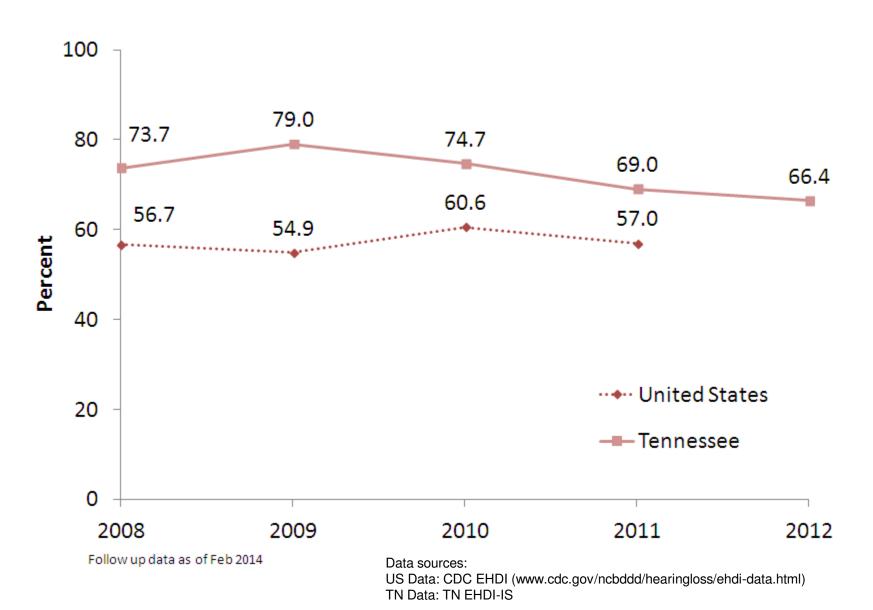

# Learning Objectives

- To assess newborn hearing screening coverage, follow-up tests and intervention services for Tennessee babies
- To identify missed screenings, retests, or intervention and retrieve contact information needed for followup
- To provide data related support to the Tennessee
   Department of Health, Newborn Hearing Screening
   Program (NHS) and its partners

### TN EHDI-IS Overview

- CDC EHDI funded since 2008
- Purposes
  - To assess newborn hearing screening coverage, followup tests and intervention services for Tennessee babies
  - To identify missed screenings, retests, or intervention; to retrieve contact information needed for follow-up
  - To provide data related support to the Tennessee Department of Health, Newborn Hearing Screening Program (NHS) and its partners