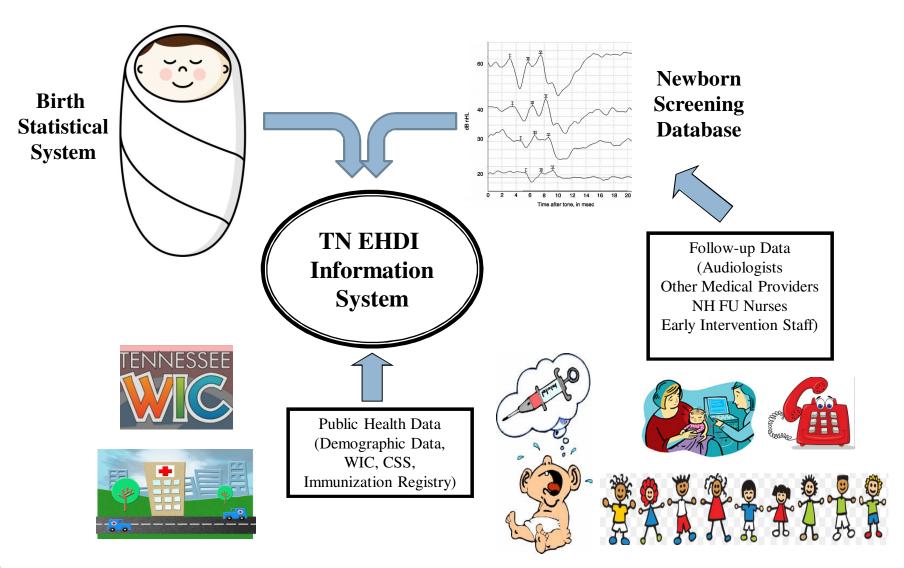

# TN EHDI-IS at a Glance

# Data Systems included in EHDI-IS

- □ Birth statistical system (BSS)
  - Office of Health Statistics
  - Direct access
  - Daily updates
  - 1,500-2,000 records/week or ~90,000/year
  - No delay in data access
  - 2-4 weeks after birth events

# Data Systems Cont.

- Newborn screening records
  - Real time, direct access
  - 1,500-2,000 records/week or ~95,000/year
  - No delay in data access
  - No data entry delay when hearing results submitted on blood spot form
  - Some delay if hearing results submitted separately

# Data Systems Cont.

- Public health data
  - Patients utilizing any health department services
    - Base file generated from birth records
    - Updated at any PH service encounter
      - Immunization
      - WIC
      - Primary care services etc.
      - Children Special Services (CSS) including diagnosis codes
  - Updated demographic and provider info
    - Used for follow-up
  - Monthly updates since 2012