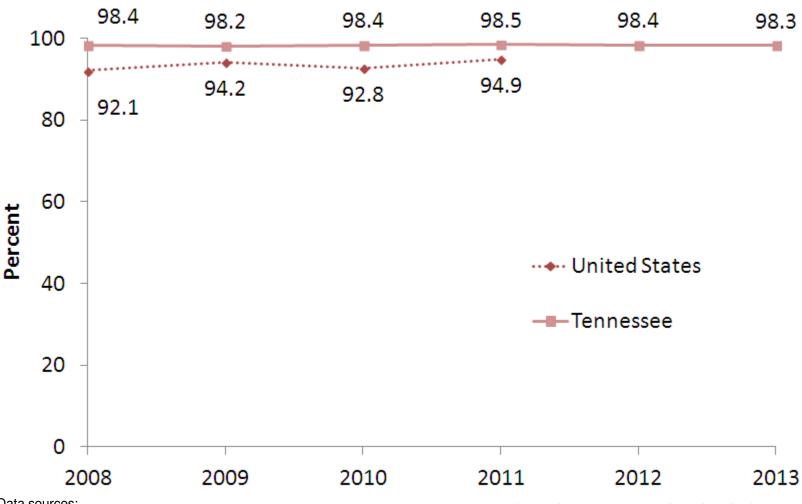

# Learning Objectives

- To assess newborn hearing screening coverage, follow-up tests and intervention services for Tennessee babies
- To identify missed screenings, retests, or intervention and retrieve contact information needed for followup
- To provide data related support to the Tennessee
   Department of Health, Newborn Hearing Screening
   Program (NHS) and its partners

### TN EHDI-IS Overview

- CDC EHDI funded since 2008
- Purposes
  - To assess newborn hearing screening coverage, followup tests and intervention services for Tennessee babies
  - To identify missed screenings, retests, or intervention; to retrieve contact information needed for follow-up
  - To provide data related support to the Tennessee Department of Health, Newborn Hearing Screening Program (NHS) and its partners