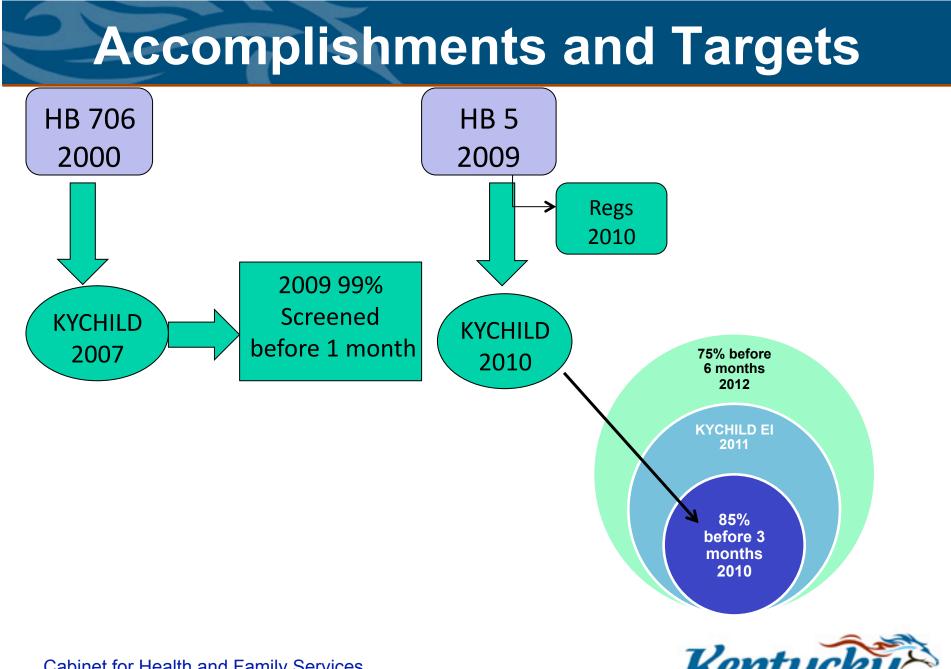

### **EHDI History in Kentucky**

- 1986 HB 404—established the Hearing High Risk Registry—administered by CCSHCN
- 2000 HB 706—established Universal Newborn Hearing Screening Mandate—Part of KIDS NOW Early Childhood Initiative
  - Funded in part by Tobacco Settlement \$\$
  - Funded also by HRSA-MCHB and CDC grants
  - All hospitals with 40+ births per year
  - Established data collection and tracking guidelines
- 2009 HB 5—established mandatory reporting of audiology diagnostics for age 0-3