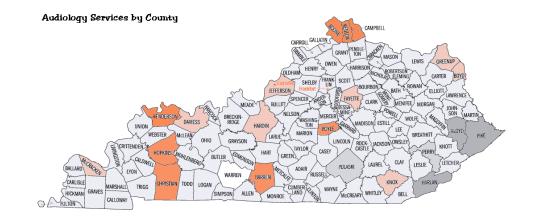

#### Approved Infant Audiology Assessment Centers in Kentucky as of 2-18-10

- > Level 1 Centers
  - > 10 Private Centers
  - > 3 CCSHCN
  - (Title V) Centers

- Level 2 Centers
  - > 11 Private Centers
  - 9 CCSHCN (Title V) Centers