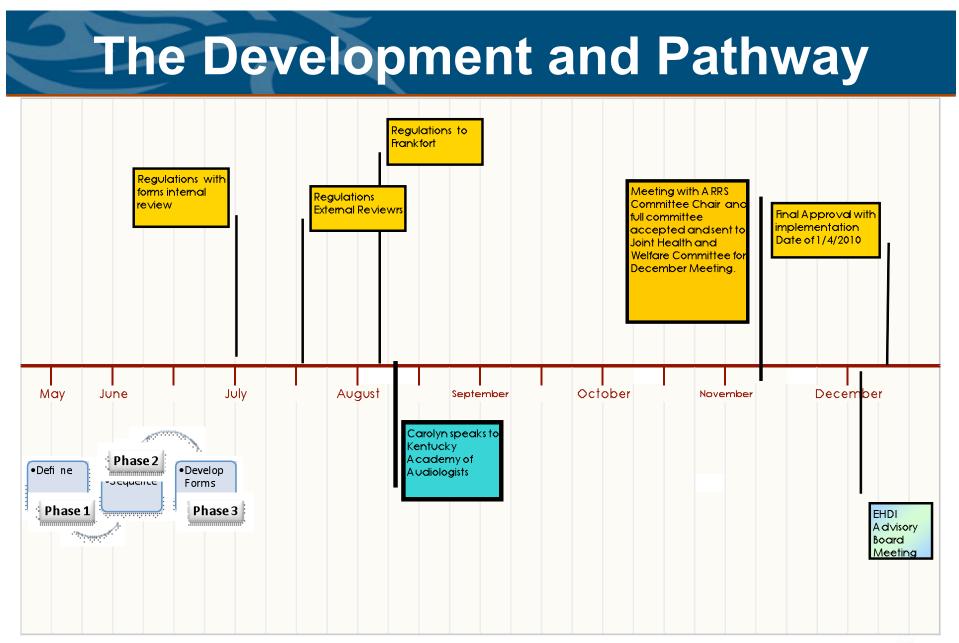

### 3/27 HB 5 Signed by the Governor !!!!

Next Step: REGULATIONS

# Regulations for Implementation of HB 5

#### N. Carolyn Kisler, Audiology-EHDI Branch Manager, CCSHCN

# **Regulations for HB 5**

- Regulate (transitive verb)
  - To control or direct according to rule, principle, or law.
  - To adjust to a particular specification or requirement.
  - To adjust for accurate and proper functioning.
  - To put or maintain in order.
- Regulations do not repeat the Statute.
- Regulations define and direct the how to meet the requirements of the Statute.