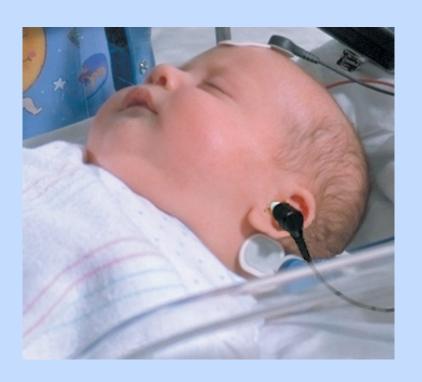

#### Louisiana Audiological Guidelines For Hearing Rescreening of Infants

Protocols and Standards for Follow-up Screening after Failing Newborn Infant Hearing Screening

These protocols are intended as a guide for physicians who are performing follow-up hearing rescreening of newborns in their office.